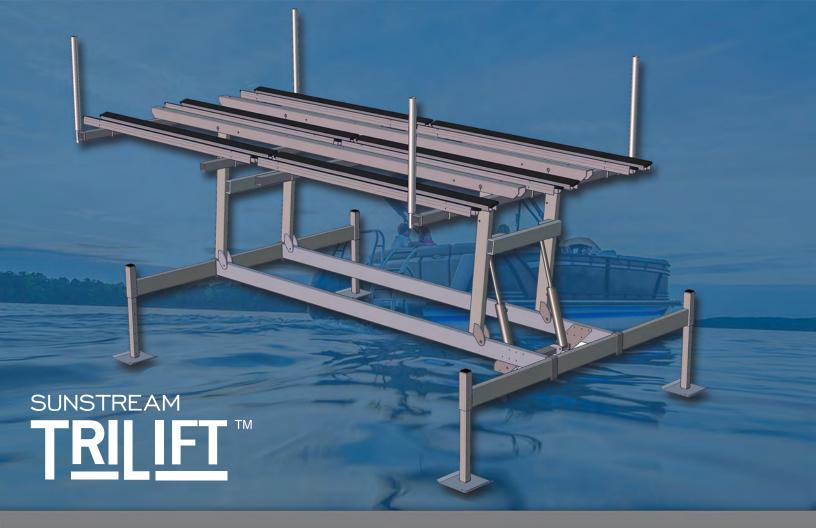

The Sunstream TriLift™ is specifically designed to lift today's premium pontoons/tritoons. Based on Sunstream SunLift™ patented technology, the Sunstream TriLift™ offers premium high-speed, remote-controlled lifting while addressing the unique lifting needs of today's premium pontoons and tritoons. The Sunstream TriLift™ features elongated 17 ft bunks to provide optimal hull support that both minimizes stresses on the hull and evenly distributes weight on the pontoons to provide superior stability. Composite/aluminum bunks offer premium cushioning and protection for the pontoons and are designed to resist wear, scratch and mold. Like other Sunstream products, every detail has been carefully engineered for superior performance, aesthetics, reliability and long life.

# **DURABLE CONSTRUCTION**

- Designed for today's pontoon & tritoons
- Longer frame provides added stability on lift
- Extended bunks delivers greater bunk support
- Constructed from thick marine grade aluminum 6061-T6

### **DESIGNED FOR EASY USE**

- remote controls technology
- DockEase<sup>™</sup> technology with reinforced vertical guide-ons, rolling cushioning tubes and canted bunks makes docking a breeze
- Underhung bunk support beams reduces required water depth by 6"

# SAFE & RELIABLE

- Composite bunks are durable and soft for hull support and protection
- Patented Over-center GavityLock™ designed to keep boat up with no cables to break
- SunFluid™ Environmentally-friendly, water soluble hydraulic fluid
- Fast & smooth remote controlled hydraulics