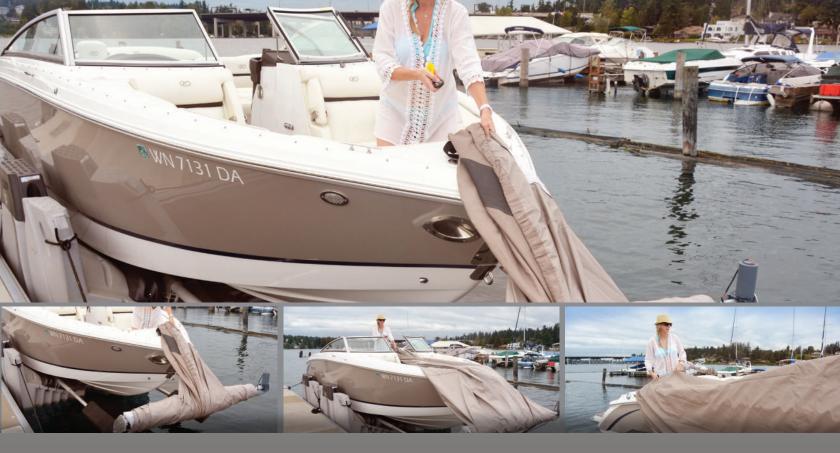

## THE FIRST BOAT COVER YOU WILL LOVE TO USE.

Universal design fits any boat lift.

Imagine covering or uncovering your boat in seconds, and giving your boat complete protection from the elements. No more hassling with multiple covers and painful snaps. No more figuring out which is the front of the cover. No longer taking up valuable space in your boat with a dirty cover. Just roll the cover from the front, drape it over the boat, and cinch it tight. The remote controlled, electric version powers the roller with a DC motor and is controlled with a keyfob transmitter. The manual version uses a winch handle. With a SwiftShield<sup>TM</sup>, you will use your boat more, enhance your boating experience, and your boat will stay new longer!

### EASY OPERATION

- Cover or uncover your boat in seconds with remote controlled electric design or manual version.
- No more snaps, or hassle
- No more storing the cover on board

#### BEST PROTECTION

- Keep your hull from fading, with side and stern coverage
- Can be used under a roof or canopy
- Custom fit to your boat

#### PRACTICAL DESIGN

- Universal design fits most boat lifts
- Does not block views
- Better security for the boat's interior