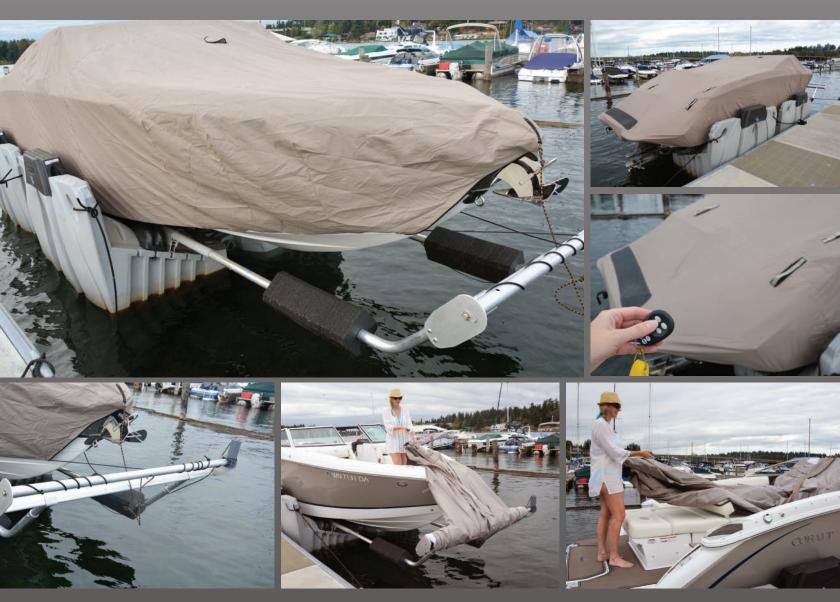

## THE FIRST BOAT COVER YOU WILL LOVE TO USE.

Universal design fits any boat lift.

Imagine covering or uncovering your boat in seconds, and giving your boat complete protection from the elements. No more hassling with multiple covers and painful snaps. No more figuring out which is the front of the cover. No longer taking up valuable space in your boat with a dirty cover. Just roll the cover from the front, drape it over the boat, and cinch it tight. The remote controlled, electric version powers the roller with a DC motor and is controlled with a keyfob transmitter. The manual version uses a winch handle. With a SwiftShield<sup>TM</sup>, you will use your boat more, enhance your boating experience, and your boat will stay new longer!

#### BEST PROTECTION

- Keep your hull from fading, with side and stern coverage
- Can be used under a roof or canopy
- Custom fit to your boat

#### PRACTICAL DESIGN

- Universal design fits most boat lifts
- Does not block views
- Better security for the boat's interior

# Designed to fit most boat lifts. Visit Sunstreamcorp.com/swiftshield for videos and more.

Contact your dealer today to find out how you can have the ultimate convenience in boat protection.