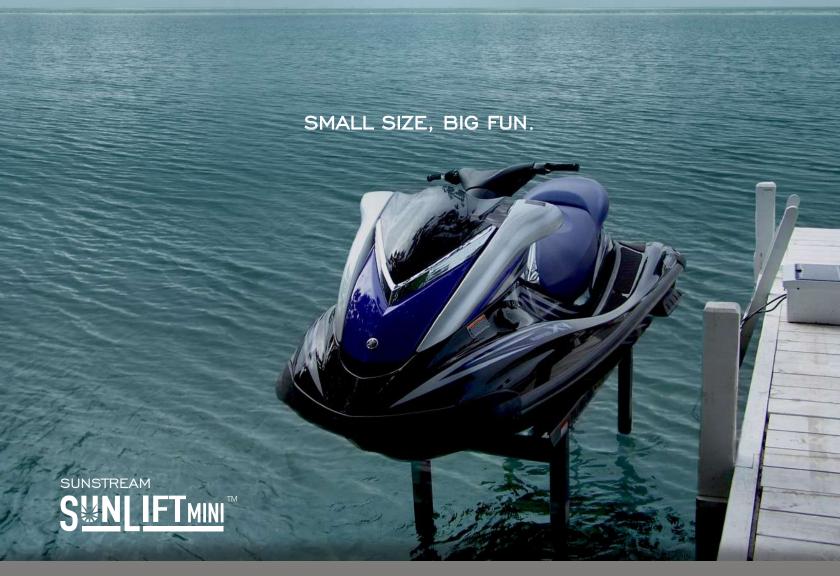

Ideal for small craft stored in fresh or salt water with fluctuations between zero and four feet during boating season. Providing the same high performance for your PWC that the SunLift™ provides for your boat, the SunLift Mini™ utilizes high-speed hydraulics to launch and lift your PWC in seconds. The solar charging option gives you an automated lift even without dock power and the DualMini SunLift™ bundle enables two PWCs to be lifted and launched using a single PowerPack.

PREMIUM FREESTANDING HYDRAULIC LIFT FOR PERSONAL WATER CRAFT