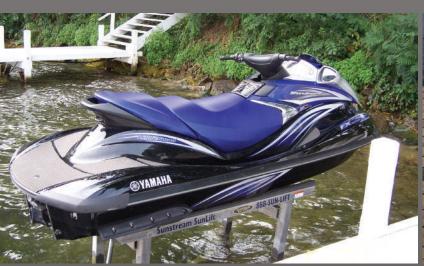

Ideal for small craft stored in fresh or salt water with fluctuations between zero and four feet during boating season. Providing the same high performance for your PWC that the SunLift™ provides for your boat, the SunLift Mini™ utilizes high-speed hydraulics to launch and lift your PWC in seconds. The solar charging option gives you an automated lift even without dock power and the DualMini SunLift™ bundle enables two PWCs to be lifted and launched using a single PowerPack.