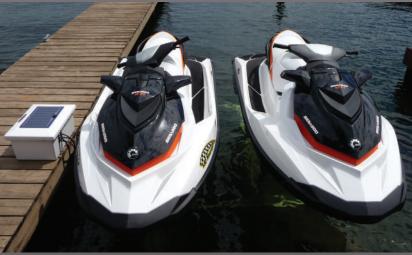

<sup>\*</sup> Some lifting ranges require optional arm extensions. Standard range is 0.91cm.

the DuallMini SunLift™ bundle enables two PWCs to be lifted and launched using a single PowerPack.