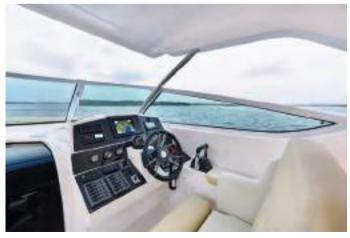

### PRODUCT OVERVIEW

The Oryx sport cruisers combine power and performance with exceptional styling. Rigid and robust, these elegant creations are built for luxury and comfort, with an eye for detail and a dedication to excellent craftsmanship.

## ORYX 42

Launched in 2012, the robust Oryx 42 features an airy cockpit area, a cozy living space on the lower deck and berth capacity of up to 4 guests in two spacious cabins with a shared head.









#### Owner's Cabin Head Twin Guest Cabin



#### Interior Options :



Canadian Walnut Suede Finish Golden Oak Suede Finish







#### Sunbed Cockpit Seating Helm









:⊕⊕

-

Main deck

#### SPECIFICATIONS

Lower deck

| Length overall      | : 42 ft (12.80 m)     |
|---------------------|-----------------------|
| Beam                | : 12 ft 4 in (3.80 m) |
| Draft               | : 2 ft 3 in (0.70 m)  |
| Fuel tank capacity  | : 300 US gal (1,140   |
| Water tank capacity | : 50 US gal (190 l)   |

Accomodatior

: Owner's cabin (2 berths

Guest cabin (2 berths)

Maximum recommended hp : 900 hp

## INNOVATION



# CRAFTSMANSHIP



## TECHNOLOGY



P. O. Box 666 Ajman, UAE T. +971 6 7406060 F. +971 6 7406062 contact@oryx-yachts.com www.oryx-yachts.com