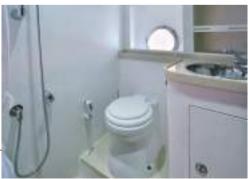

### PRODUCT OVERVIEW

The Oryx sport cruisers combine power and performance with exceptional styling. Rigid and robust, these elegant creations are built for luxury and comfort, with an eye for detail and a dedication to excellent craftsmanship.

## ORYX 42

Launched in 2012, the robust Oryx 42 features an airy cockpit area, a cozy living space on the lower deck and berth capacity of up to 4 guests in two spacious cabins with a shared head.









#### Owner's Cabin Head Twin Guest Cabin



#### Interior Options :



Canadian Walnut Suede Finish Golden Oak Suede Finish







#### Sunbed Cockpit Seating Helm









:⊕⊕

-

Main deck

#### SPECIFICATIONS

Lower deck

| Length overall      | : 42 ft (12.80 m)     |
|---------------------|-----------------------|
| Beam                | : 12 ft 4 in (3.80 m) |
| Draft               | : 2 ft 3 in (0.70 m)  |
| Fuel tank capacity  | : 300 US gal (1,140   |
| Water tank capacity | : 50 US gal (190 l)   |

Accomodatior

: Owner's cabin (2 berths

Guest cabin (2 berths)

Maximum recommended hp : 900 hp

## INNOVATION



# CRAFTSMANSHIP



## TECHNOLOGY



P. O. Box 666 Ajman, UAE T. +971 6 7406060 F. +971 6 7406062 contact@oryx-yachts.com www.oryx-yachts.com