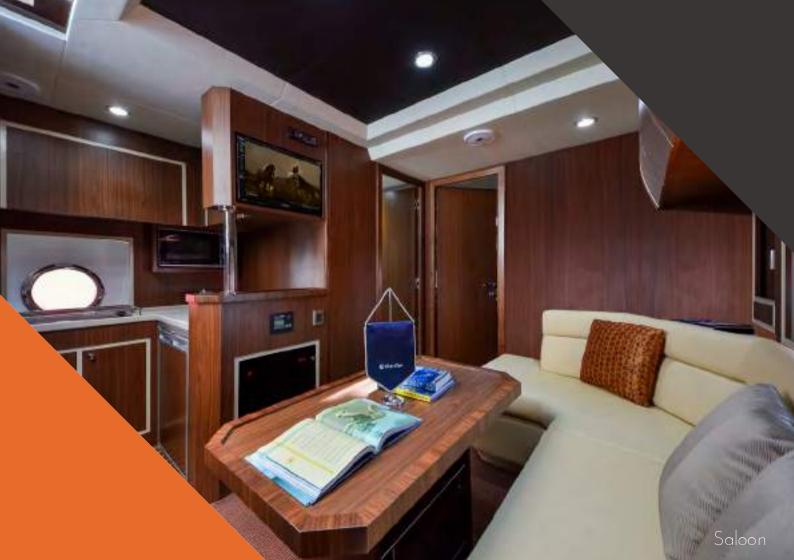

## ORYX 42

Launched in 2012, the robust Oryx 42 features an airy cockpit area, a cozy living space on the lower deck and berth capacity of up to 4 guests in two spacious cabins with a shared head.