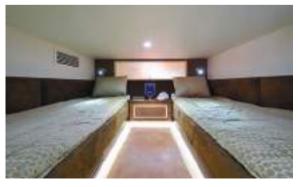

### PRODUCT OVERVIEW

The Oryx sport cruisers combine power and performance with exceptional styling. Rigid and robust, these elegant creations are built for luxury and comfort, with an eye for detail and a dedication to excellent craftsmanship.

## ORYX 42

Launched in 2012, the robust Oryx 42 features an airy cockpit area, a cozy living space on the lower deck and berth capacity of up to 4 guests in two spacious cabins with a shared head.









#### Owner's Cabin Head Twin Guest Cabin



#### Interior Options :



Canadian Walnut Suede Finish Golden Oak Suede Finish







#### Sunbed Cockpit Seating Helm









:⊕⊕

-

Main deck

#### SPECIFICATIONS

Lower deck

| Length overall      | : 42 ft (12.80 m)     |
|---------------------|-----------------------|
| Beam                | : 12 ft 4 in (3.80 m) |
| Draft               | : 2 ft 3 in (0.70 m)  |
| Fuel tank capacity  | : 300 US gal (1,140   |
| Water tank capacity | : 50 US gal (190 l)   |

Accomodatior

: Owner's cabin (2 berths

Guest cabin (2 berths)

Maximum recommended hp : 900 hp

## INNOVATION



# CRAFTSMANSHIP



## TECHNOLOGY



P. O. Box 666 Ajman, UAE T. +971 6 7406060 F. +971 6 7406062 contact@oryx-yachts.com www.oryx-yachts.com