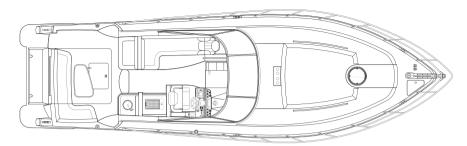

#### Sunbed Cockpit Seating Helm

:⊕⊕

-

Main deck

#### SPECIFICATIONS

Lower deck

| Length overall      | : 42 ft (12.80 m)     |
|---------------------|-----------------------|
| Beam                | : 12 ft 4 in (3.80 m) |
| Draft               | : 2 ft 3 in (0.70 m)  |
| Fuel tank capacity  | : 300 US gal (1,140   |
| Water tank capacity | : 50 US gal (190 l)   |

Accomodatior

: Owner's cabin (2 berths

Guest cabin (2 berths)

Maximum recommended hp : 900 hp