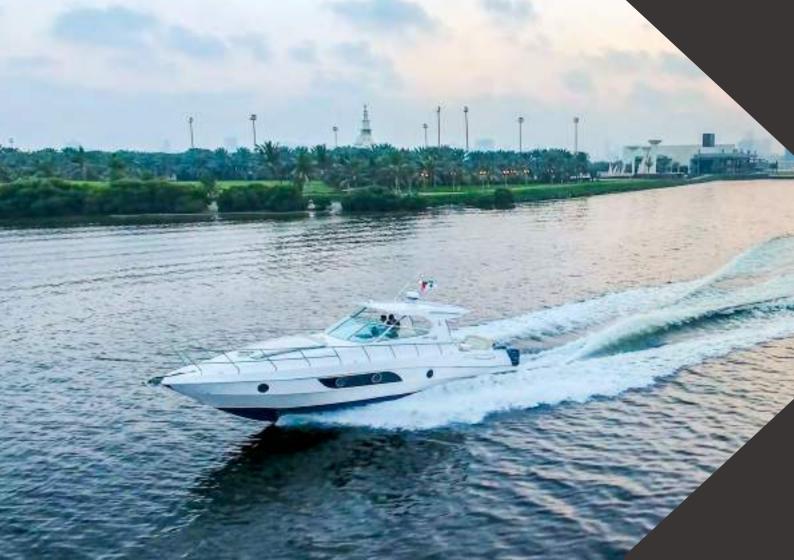

## ORYX 42

Launched in 2012, the robust Oryx 42 features an airy cockpit area, a cozy living space on the lower deck and berth capacity of up to 4 guests in two spacious cabins with a shared head.