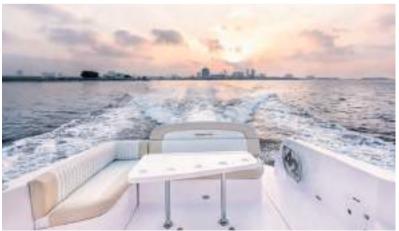

### PRODUCT OVERVIEW

The Oryx sport cruisers combine power and performance with exceptional styling. Rigid and robust, these elegant creations are built for luxury and comfort, with an eye for detail and a dedication to excellent craftsmanship.

## ORYX 42

Launched in 2012, the robust Oryx 42 features an airy cockpit area, a cozy living space on the lower deck and berth capacity of up to 4 guests in two spacious cabins with a shared head.









#### Owner's Cabin Head Twin Guest Cabin



#### Interior Options :



Canadian Walnut Suede Finish Golden Oak Suede Finish







#### Sunbed Cockpit Seating Helm









:⊕⊕

-

Main deck

#### SPECIFICATIONS

Lower deck

| Length overall      | : 42 ft (12.80 m)     |
|---------------------|-----------------------|
| Beam                | : 12 ft 4 in (3.80 m) |
| Draft               | : 2 ft 3 in (0.70 m)  |
| Fuel tank capacity  | : 300 US gal (1,140   |
| Water tank capacity | : 50 US gal (190 l)   |

Accomodatior

: Owner's cabin (2 berths

Guest cabin (2 berths)

Maximum recommended hp : 900 hp

## INNOVATION



# CRAFTSMANSHIP



## TECHNOLOGY



P. O. Box 666 Ajman, UAE T. +971 6 7406060 F. +971 6 7406062 contact@oryx-yachts.com www.oryx-yachts.com