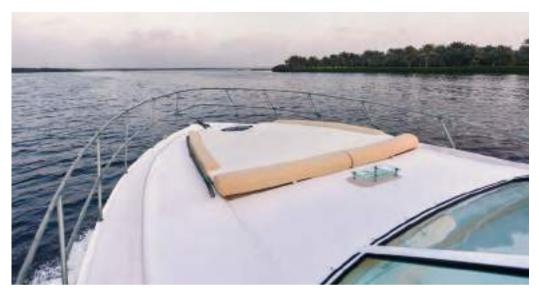

### PRODUCT OVERVIEW

The Oryx sport cruisers combine power and performance with exceptional styling. Rigid and robust, these elegant creations are built for luxury and comfort, with an eye for detail and a dedication to excellent craftsmanship.

## ORYX 42

Launched in 2012, the robust Oryx 42 features an airy cockpit area, a cozy living space on the lower deck and berth capacity of up to 4 guests in two spacious cabins with a shared head.









#### Owner's Cabin Head Twin Guest Cabin



#### Interior Options :



Canadian Walnut Suede Finish Golden Oak Suede Finish







#### Sunbed Cockpit Seating Helm









:⊕⊕

-

Main deck

#### SPECIFICATIONS

Lower deck

| Length overall      | : 42 ft (12.80 m)     |
|---------------------|-----------------------|
| Beam                | : 12 ft 4 in (3.80 m) |
| Draft               | : 2 ft 3 in (0.70 m)  |
| Fuel tank capacity  | : 300 US gal (1,140   |
| Water tank capacity | : 50 US gal (190 l)   |

Accomodatior

: Owner's cabin (2 berths

Guest cabin (2 berths)

Maximum recommended hp : 900 hp

## INNOVATION



# CRAFTSMANSHIP



## TECHNOLOGY



P. O. Box 666 Ajman, UAE T. +971 6 7406060 F. +971 6 7406062 contact@oryx-yachts.com www.oryx-yachts.com