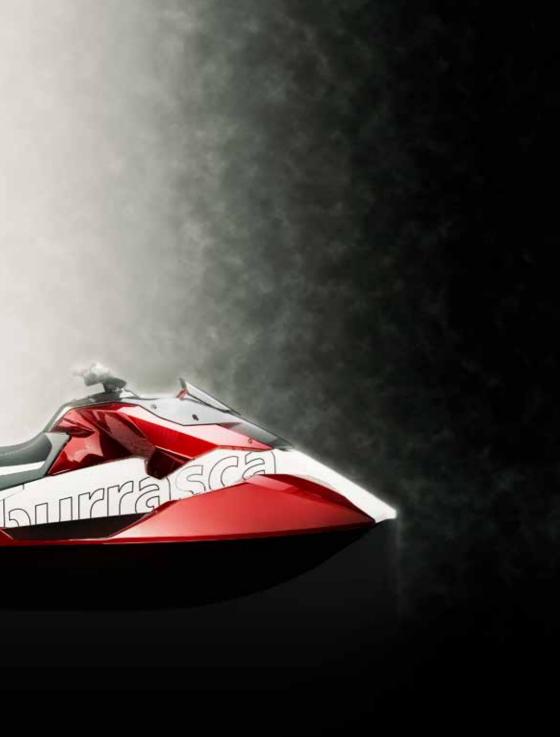

## Burrasca

Aggressive, tough, self-confident, elegant, unique in its style, Burrasca is the result of research and attention to details, to provide high performance and excitement while riding it.

In Belassi we believe that it takes a lot of passion and creativity to put together over 2000 pieces which our Burrasca is made of. Just like Leonardo da Vinci once said: "Art should walk alongside the Science", hence, in Belassi, all our units are still **hand-assembled one by one**, but with the support of the latest technology and expertise.