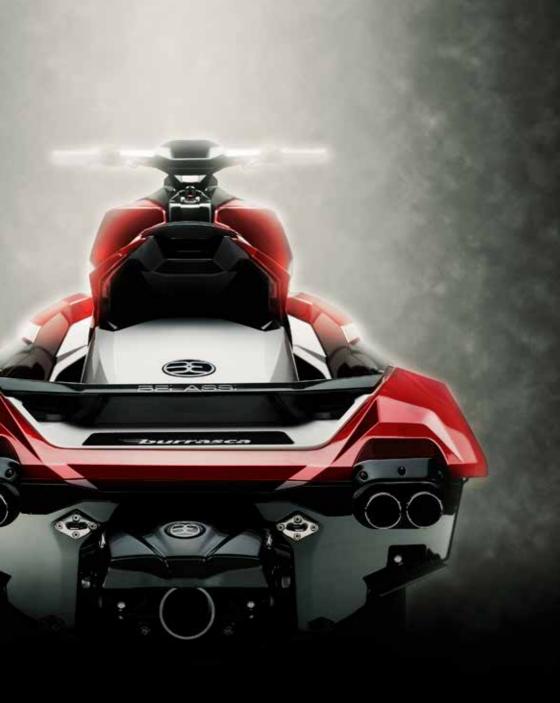

## Technical **Specifications**

Engine I3C16, Marine 3 cylinder 4 stroke 1602 cc Intake System Turbocharged with watercooled intercooler. Multi-point fuel injection Cooling System Open loop cooling for engine, intercooler Rider Capacity 2 persons Weight (dry) 364 kg Dimensions Length = 364 cm / 143 in Width = 119 cm / 47 in Height = 116 cm / 46 in **Fuel Capacity** 60 L