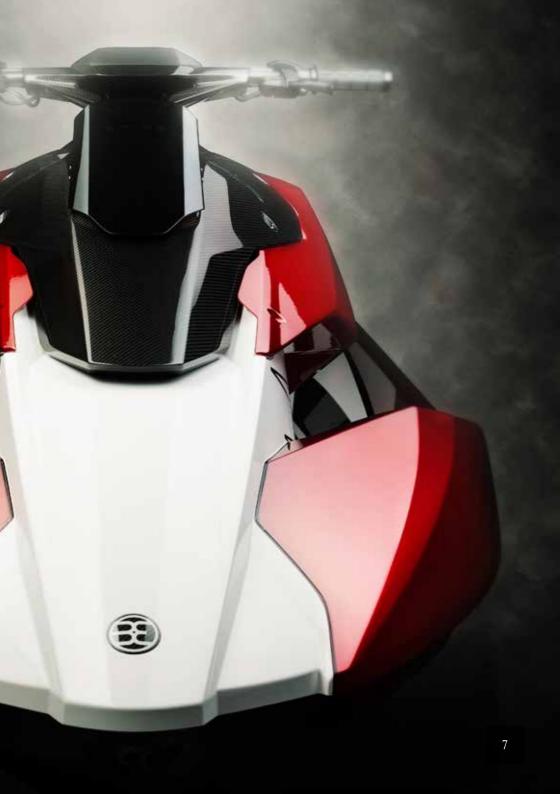

## Burrasca

Aggressive, tough, self-confident, elegant, unique in its style, Burrasca is the result of research and attention to details, to provide high performance and excitement while riding it.

In Belassi we believe that it takes a lot of passion and creativity to put together over 2000 pieces which our Burrasca is made of. Just like Leonardo da Vinci once said: "Art should walk alongside the Science", hence, in Belassi, all our units are still **hand-assembled one by one**, but with the support of the latest technology and expertise.