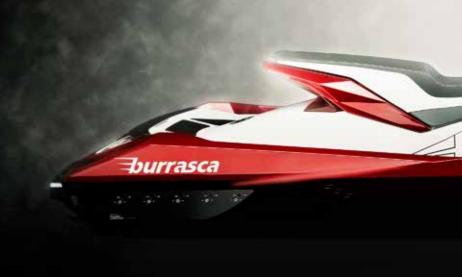

## Burrasca

Aggressive, tough, self-confident, elegant, unique in its style, Burrasca is the result of research and attention to details, to provide high performance and excitement while riding it.

In Belassi we believe that it takes a lot of passion and creativity to put together over 2000 pieces which our Burrasca is made of. Just like Leonardo da Vinci once said: "Art should walk alongside the Science", hence, in Belassi, all our units are still **hand-assembled one by one**, but with the support of the latest technology and expertise.