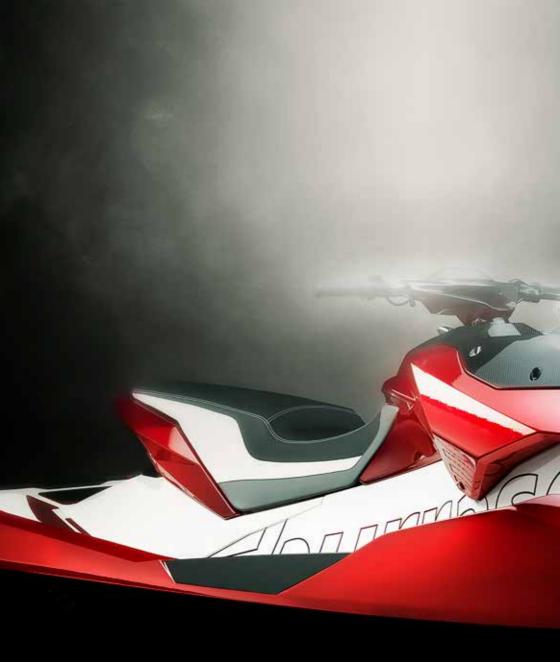

## Burrasca

Aggressive, tough, self-confident, elegant, unique in its style, Burrasca is the result of research and attention to details, to provide high performance and excitement while riding it.

In Belassi we believe that it takes a lot of passion and creativity to put together over 2000 pieces which our Burrasca is made of. Just like Leonardo da Vinci once said: "Art should walk alongside the Science", hence, in Belassi, all our units are still **hand-assembled one by one**, but with the support of the latest technology and expertise.