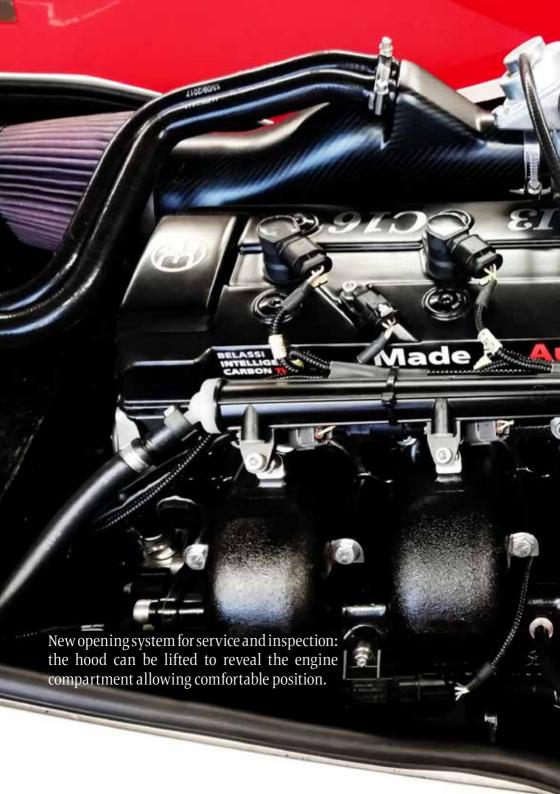

## Technical **Specifications**

Engine I3C16, Marine 3 cylinder 4 stroke 1602 cc Intake System Turbocharged with watercooled intercooler. Multi-point fuel injection Cooling System Open loop cooling for engine, intercooler Rider Capacity 2 persons Weight (dry) 364 kg Dimensions Length = 364 cm / 143 in Width = 119 cm / 47 in Height = 116 cm / 46 in **Fuel Capacity** 60 L