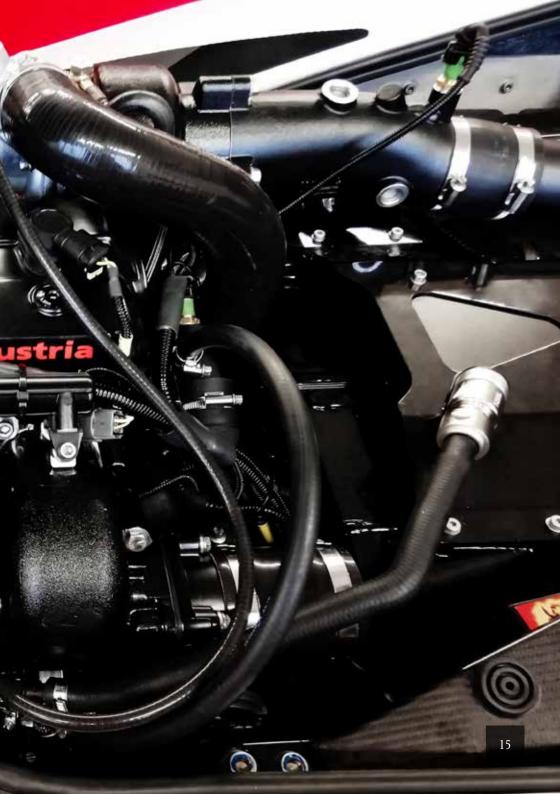

## Technical **Specifications**

Engine I3C16, Marine 3 cylinder 4 stroke 1602 cc Intake System Turbocharged with watercooled intercooler. Multi-point fuel injection Cooling System Open loop cooling for engine, intercooler Rider Capacity 2 persons Weight (dry) 364 kg Dimensions Length = 364 cm / 143 in Width = 119 cm / 47 in Height = 116 cm / 46 in **Fuel Capacity** 60 L